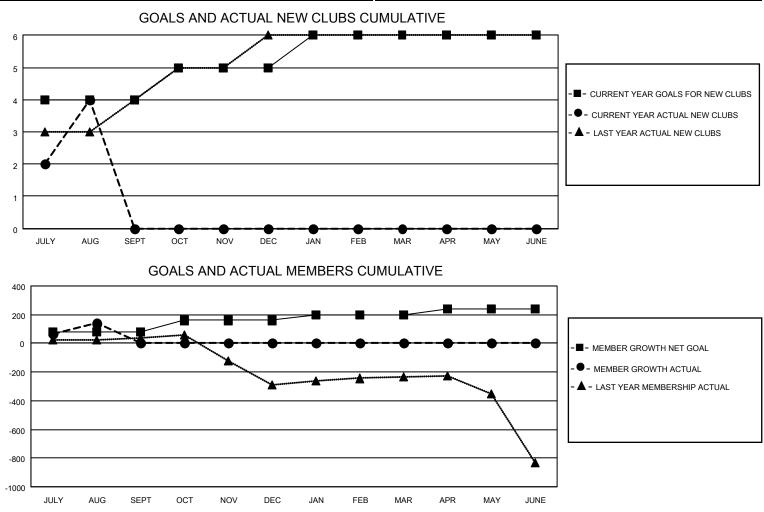

## LOCATION INDIA

District 3234D2

Results as of: 8/31/2020

| Clubs                 |               |           |               | Members               |                        |                         |                                                    |  |
|-----------------------|---------------|-----------|---------------|-----------------------|------------------------|-------------------------|----------------------------------------------------|--|
| RESULTS FOR 2020-2021 |               |           |               | RESULTS FOR 2020-2021 |                        |                         |                                                    |  |
| QUARTER               | NEW CLUB GOAL | NEW CLUBS | DROPPED CLUBS | QUARTER               | BER GROWTH NET<br>GOAL | MEMBER GROWTH<br>ACTUAL | DROPPED<br>MEMBERS ACTUAL<br>(including transfers) |  |
| JULY/AUG/SEPT         | 4             | 4         | 3             | JULY/AUG/SEPT         | 80                     | 232                     | 83                                                 |  |
| OCT/NOV/DEC           | 1             | 0         | 0             | OCT/NOV/DEC           | 80                     | 0                       | 0                                                  |  |
| JAN/FEB/MAR           | 1             | 0         | 0             | JAN/FEB/MAR           | 40                     | 0                       | 0                                                  |  |
| APR/MAY/JUNE          | 0             | 0         | 0             | APR/MAY/JUNE          | 40                     | 0                       | 0                                                  |  |